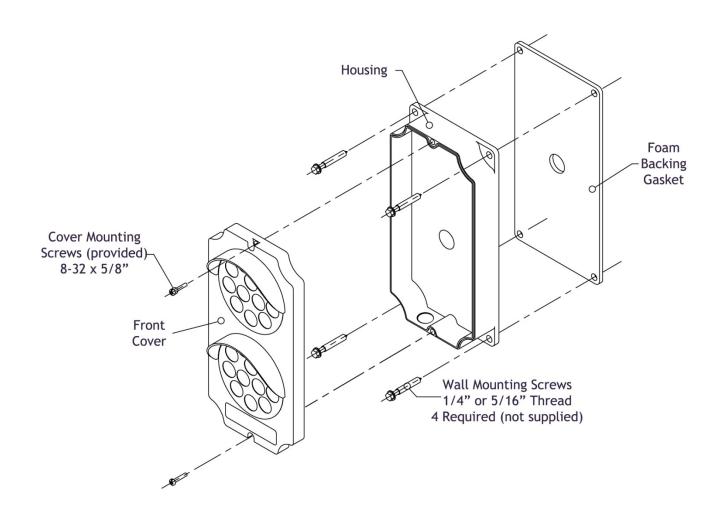

## **LED Stop & Go Light Installation Guide**

- 1. Disassemble the Front Cover from the Housing by removing the two provided Cover Mounting Screws (5/8" stainless steel 8-32 thread).
- 2. Install wall anchors that accept up to 5/16" thread screws (not supplied), using the mounting dimensions on the reverse of this page as reference, in preparation to fasten the enclosure to the wall.
- 3. Run and mount conduit (not provided) through or up the wall to meet either the back center or bottom of the Housing, and remove the appropriate 7/8" knockout. DO NOT CONNECT CONDUIT/WIRING THROUGH THE TOP OR SIDE OF THE ENCLOSURE.
- 4. Mount the rear Foam Backing Gasket and secure the enclosure to the wall using 4 (four) ¼" or 5/16" thread stainless steel Wall Mounting Screws (not provided), and connect the conduit to the enclosure using a suitable connector.
- 5. Run the wiring and then connect to the clearly marked terminals on the rear of the Front Cover of the light (see Front Cover Inside View on reverse for reference).
- 6. Fasten the light to the mounted enclosure using the Cover Mounting Screws.

## LED Stop & Go Light Installation Guide