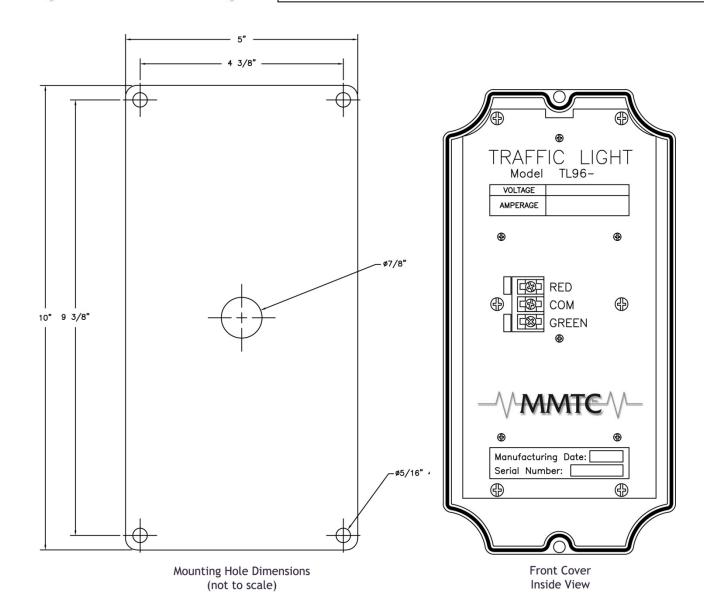

## **LED Stop & Go Light Installation Guide**

- 1. Disassemble the Front Cover from the Housing by removing the two provided Cover Mounting Screws (5/8" stainless steel 8-32 thread).
- 2. Install wall anchors that accept up to 5/16" thread screws (not supplied), using the mounting dimensions on the reverse of this page as reference, in preparation to fasten the enclosure to the wall.
- 3. Run and mount conduit (not provided) through or up the wall to meet either the back center or bottom of the Housing, and remove the appropriate 7/8" knockout. DO NOT CONNECT CONDUIT/WIRING THROUGH THE TOP OR SIDE OF THE ENCLOSURE.
- 4. Mount the rear Foam Backing Gasket and secure the enclosure to the wall using 4 (four) ¼" or 5/16" thread stainless steel Wall Mounting Screws (not provided), and connect the conduit to the enclosure using a suitable connector.
- 5. Run the wiring and then connect to the clearly marked terminals on the rear of the Front Cover of the light (see Front Cover Inside View on reverse for reference).
- 6. Fasten the light to the mounted enclosure using the Cover Mounting Screws.

## LED Stop & Go Light Installation Guide